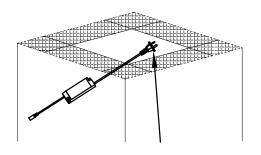

# **MATRIX** Evo Tritone LED Panel

2.Insert the Australian standard plug into the butt plug. Note:Please make sure the wire is insulated.

3. Adjust the color temperature to the desired color temperature through the dip switch, and then insert the DC male connector into the DC female connector.