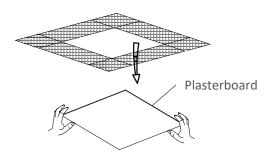

1.Remove the appropriate size plasterboard and plug the light into the ceiling.

Product Code: MATX0312-EV MATX0312-25-EV MATX0606-EV MATX0606-25-EV