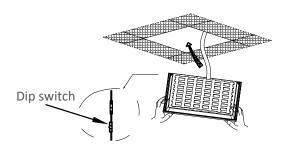

# **MATRIX** Evo Tritone LED Panel

2.Insert the Australian standard plug into the butt plug. Note:Please make sure the wire is insulated.

3. Adjust the color temperature to the desired color temperature through the dip switch, and then insert the DC male connector into the DC female connector.