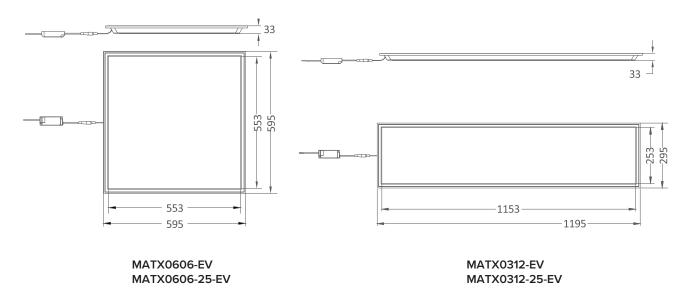

on.
- Ensure that the installed object can bear the lamp weight. Open the groove on the ceiling according to corresponding size. Then install the lamp into the clamping groove on the ceiling.
- Then connect wire attached to the lamp onto the corresponding power cord and carry out insulation sealing at the joint.



1.Remove the appropriate size plasterboard and plug the light into the ceiling.

Product Code: MATX0312-EV MATX0312-25-EV MATX0606-EV MATX0606-25-EV







# **MATRIX** Evo Tritone LED Panel



2.Insert the Australian standard plug into the butt plug. Note:Please make sure the wire is insulated.



3. Adjust the color temperature to the desired color temperature through the dip switch, and then insert the DC male connector into the DC female connector.

### **Dimensions (mm)**